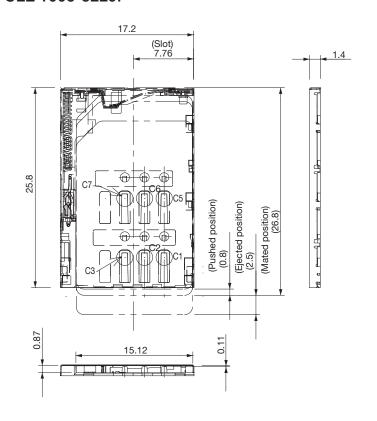

#### Features

- 1. Conforms to GSM11.11 European standard for digital mobile phones.
- 2. Low profile and space-saving design with 1.4mm mounting height, 17.2mm width and 25.8mm depth.
- 3. A push(lock)/push(eject) system is used for card insertion/withdrawal.
- 4. The card detection switch contacts 2-point.
- 5. 8-pin type are available.
- 6. Full hold structure of the shield cover ensures high contact reliability.
- 7. Enhanced strength due to integral molding of the contacts and housing.

# •CLE 1006-5229F