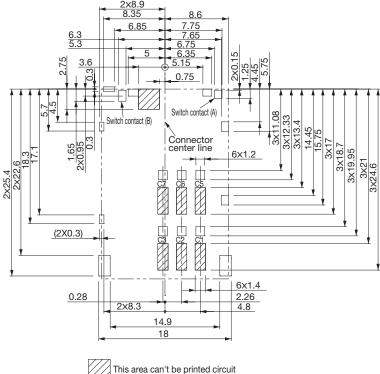

card insertion/withdrawal.
- 4. The card detection switch contacts 2-point.
- 5. 8-pin type are available.
- 6. Full hold structure of the shield cover ensures high contact reliability.
- 7. Enhanced strength due to integral molding of the contacts and housing.

  8. Automatic mountable with a sucking space.

#### Specification

- 1. Rating: 1A, 12V AC/DC
- 2. Contact Resistance :  $60m\Omega$  max. 3. Insulation Resistance :  $1000M\Omega$  min. at 100V DC
- 4. Withstanding Voltage: 540V AC (for one minute)
- 5. Operating Temperature Range : -20°C to +65°C 6. Operating Life : 5,000 cycles

# Material and Plating

- Housing : Thermoplastic Resin, Black, 94V-0Contact : Cu Alloy, Au Plating
- Shield Cover: Stainless Steel

Selective Au Plating

# •CLE 1006-5229F



## P. C. Board Dimension



(Part Mounting Side)